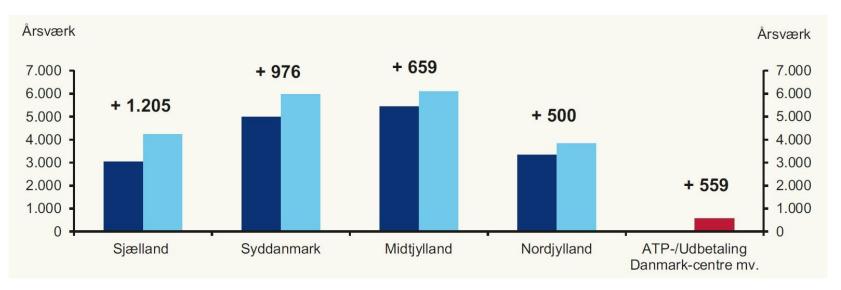

| 31                      |
| Dele af Skatteankestyrelsen flyttes                                                                                | 25                      |
| Øvrige flytninger fra hovedstaden                                                                                  | 250                     |
| l alt                                                                                                              | 2.064                   |



### Geographical spread

5 islands

58 cities





## Obj ecti ve:

Address uneven development

Spur growth in regions less favoured by globalisation

Ensure better cohesion

Ensure connection to relevant competence areas in society and create possible synergies





# Investment / costs: 910 mio. DKK

status:

+2/3 completed october 2017



# Previous experience:

### Significantly smaller scale

Tidligere flytninger i Danmark har alle været i væsentlig mindre skala end det nuværende intitiativ, fx:

- Sikkerhedsstyrelsen til Esbjerg (2004) ca. 80 ÅV
- SKATs betalingscenter til Ringkøbing (2005) ca. 285 ÅV
- Statsforvaltningen til Nykøbing Falster (2007) ca. 90 ÅV

Herudover er der blandt andet samlet og flyttet administrative opgaver fra staten og kommunerne til Udbetaling Danmarks fem regionale centre i Vordingborg, Frederikshavn, Holstebro, Hillerød og Haderslev.



### Retainment: 23% october 2017 Staff considerations:

- 1. Sikre tidlig og åben kommunikation
- 2. Fastholde medarbejdere og kompetencer
- 3. Hjælpe medarbejdere videre, som ikke