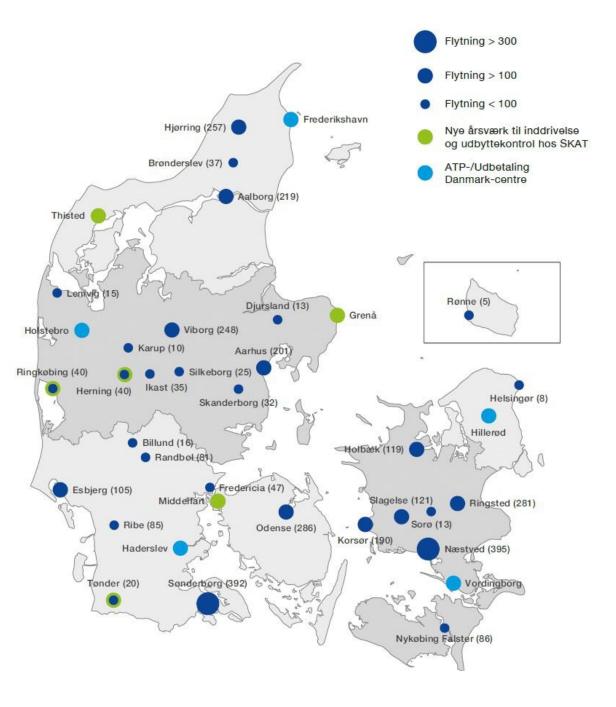

# Government decision October 2015: 3.900 jobs (11,5 %) out of Copenhagen

Flytningen vil ske som en kombination af flytning af hele institutioner og flytning af dele af institutioner. I alt flyttes 3.899 arbejdspladser, *jf. tabel 1.1.* 

| Tabel 1.1<br>Samlet flytning                                 |                         |
|--------------------------------------------------------------|-------------------------|
| Flytning                                                     | Flyttede arbejdspladser |
| 20 hele institutioner                                        | 1.835                   |
| Øvrige flytninger                                            | 2.064                   |
| l alt                                                        | 3.899                   |
| Andel af statslige arbejdspladser i hovedstaden, der flyttes | 11½ pct.                |

#### Hele institutioner, der flyttes

| Institution                                                    | Flyttede arbejdspladser |
|----------------------------------------------------------------|-------------------------|
| Udlændingestyrelsen                                            | 375                     |
| Arbejdsskadestyrelsen <sup>1)</sup>                            | 325                     |
| Statens Administration <sup>2)</sup>                           | 294                     |
| Søfartsstyrelsen                                               | 190                     |
| Geodatastyrelsen                                               | 96                      |
| Dansk Institut for Internationale Studier (DIIS) <sup>1)</sup> | 88                      |
| Civilstyrelsen                                                 | 84                      |
| Naturstyrelsen                                                 | 81                      |
| Færdselsstyrelsen                                              | 65                      |
| Danmarks Evalueringsinstitut                                   | 62                      |
| Spillemyndigheden                                              | 50                      |
| Danmarks Akkrediteringsinstitution                             | 42                      |
| Børnerådet                                                     | 16                      |
| Danida Fellowship Centre                                       | 15                      |
| Nationalt Center for Undervisning i Natur, Teknik og Sundhed   | 13                      |
| Jagt- og Skovbrugsmuseet                                       | 13                      |
| Havarikommissionen for Civil Luftfart og Jernbane              | 11                      |
| Statens Værksteder for Kunst                                   | 8                       |
| Rådet for Socialt Udsatte                                      | 5                       |
| Taksationssekretariatet                                        | 2                       |
| lalt                                                           | 1.835                   |

#### Øvrige flytninger

| Institution                                                                                                        | Flyttede arbejdspladser |
|--------------------------------------------------------------------------------------------------------------------|-------------------------|
| Dele af NaturErhvervstyrelsen flyttes                                                                              | 390                     |
| Dele af Banedanmark flyttes til to byer                                                                            | 310                     |
| Dele af SKAT fordeles i byer rundt om i landet <sup>1)</sup>                                                       | 200                     |
| Socialstyrelsen samles på én lokation                                                                              | 177                     |
| Diverse klagenævn mv. samles i "Klagenævnenes Hus", herunder Natur- og<br>Miljøklagenævnet og Forbrugerklagenævnet | 162                     |
| Dele af Styrelsen for Patientsikkerhed (ny styrelse) flyttes                                                       | 100                     |
| Dele af Miljøstyrelsen flyttes                                                                                     | 61                      |
| Dele af Arbejdstilsynet flyttes                                                                                    | 60                      |
| Dele af Energinet.dk flyttes til to byer                                                                           | 56                      |
| Dele af Energistyrelsen flyttes                                                                                    | 51                      |
| Dele af Ankestyrelsen flyttes                                                                                      | 50                      |
| Dele af Styrelsen for Arbejdsmarked og Rekruttering flyttes                                                        | 37                      |
| Dele af Styrelsen for Vand- og Naturforvaltning (ny styrelse) flyttes til to byer                                  | 37                      |
| Dele af Patent- og Varemærkestyrelsen flyttes                                                                      | 35                      |
| Dele af Bygningsstyrelsen flyttes                                                                                  | 32                      |
| Dele af Erhvervsstyrelsen flyttes til to byer                                                                      | 31                      |
| Dele af Skatteankestyrelsen flyttes                                                                                | 25                      |
| Øvrige flytninger fra hovedstaden                                                                                  | 250                     |
| l alt                                                                                                              | 2.064                   |

### Geographical spread

5 islands

58 cities